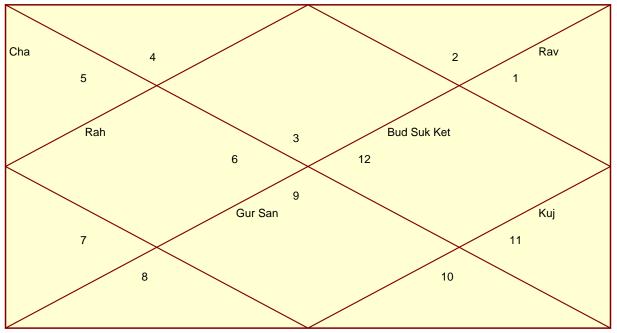

dasi                | Paksha               | Shukla                    |  |
| Rasi           | Simha                    | Rasi Lord            | Ravi                      |  |
| Nakshtra       | Purva Phalguni           | Pada                 | 3                         |  |
| Nakshtra Lord  | Sukra                    | Varna                | Kshatriya                 |  |
| Gana           | Manushya                 | Yoni                 | Rat                       |  |
| Nadi           | Madhya                   | Yoga                 | Vriddhi                   |  |
| Fortuna        | 7 10 19                  | Yoga Point           | 7 22 14                   |  |
| Legend         | GMT: Greenwich Mean Time | LMT: Local Mean Time | IST: Indian Standard Time |  |

Bhava (Chalita) Chart





# VIMSOTTARI DASA - Dasa at Birth: 05 Years 09 Months 09 Days

# Vimsottari Dasa

| Sukra        | Ravi         | Chandra      | Kuja         | Rahu         | Guru         | Sani         | Budha        | Ketu         |
|--------------|--------------|--------------|--------------|--------------|--------------|--------------|--------------|--------------|
| Su           | Ra 18 Jan 66 | Ch 18 Jan 72 | Ku 18 Jan 82 | Ra 18 Jan 89 | Gu 18 Jan 07 | Sa 18 Jan 23 | Bu 18 Jan 42 | Ke 18 Jan 59 |
| Ra           | Ch 06 May 66 | Ku 18 Nov 72 | Ra 15 Jun 82 | Gu 30 Sep 91 | Sa 06 Mar 09 | Bu 21 Jan 26 | Ke 15 Jun 44 | Su 15 Jun 59 |
| Ch           | Ku 06 Nov 66 | Ra 18 Jun 73 | Gu 03 Jul 83 | Sa 24 Feb 94 | Bu 18 Sep 11 | Ke 30 Sep 28 | Su 12 Jun 45 | Ra 15 Aug 60 |
| Ku           | Ra 12 Mar 67